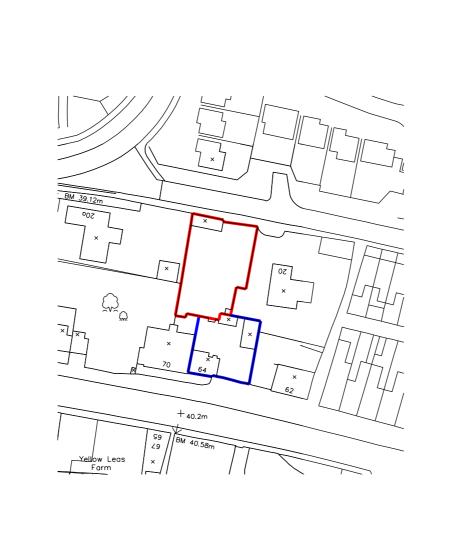

## FITZARCHITECTS

THE PLACE - ATHENAEUM STREET

SUNDERLAND

SR1 1QX

T +44 (0)191 563 7025 F +44 (0)191 510 1746

WWW.FITZARCHITECTS.CO.UK OFFICE@FITZARCHITECTS.CO.UK

CLIENT CONNOLLY

PROJECT
PROPOSED RESIDENTIAL DEVELOPMENT
ON LAND TO THE REAR OF 64
FRONT STREET

STAGE PL ANNING

DRAWING

REVISION

LOCATION PLAN

| PROJECT NUMBER | SCALES      |
|----------------|-------------|
| 1277           | 1:1250 @ A3 |
|                |             |
| DRAWING NUMBER | DATE        |
| AL (90) 1000   | FEB 15      |
|                |             |
| DRAWN BY       | CHECKED BY  |
| DI             | CRF         |
|                |             |